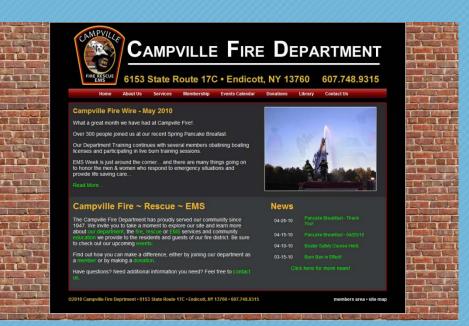

### www.NAVAC.org

North Area Volunteer Ambulance Corps

603 North Main St. • North Syracuse, NY 13212 • Phone: (315) 458-7514 • Fax: (315) 458-3567 © 2008 North Area Volunteer Ambulance Corps, All Rights Reserved.

#### Welcome to NAVAC!

Emergency care has sure changed since 1970 when NAVAC had is humble start in the basement of the North Synacuse Police Station. Bad then, we responded to about 500 calls a year with 15 volunteers and the single vehicle that was donated by Fergison Funeral Home. Training was minimal, but the drive to serve our community was instopable.

Today, our over 140 voluntees and approximately 35 compensated staff respond to nearly 7,000 calls annually. Our people are highly silled experts in out-ch-tospital emergency modal care. The tools that we use to bring the emergency room to you are more sophisticated so as to provide the best medical care possible.

Emergency calls are the heart of NAVACC mission. But we offer much more for the safety and health of our community. NAVAC offers first and and CPR dasses, Wildeness First Aid cases, and safe during courses. Other public safety roles that we perform are water rescue, air medical response, and assistance to area teleptons.

This is but a brief summary of what NAVAC does. Please take a few moments to 'get to know' NAVAC by reviewing this web site. I'm sure you will see that as we have been a leader in EMS and changed with the time, the one thing that has not changed is that unstoppable passion to serve our community.

Christopher Bitner, MBA, EMT-P Executive Director

Sincerely

- 11-04-09 Operation KidSafe at Moyers Comers Fre Department Nov. 18,
- 2009 10-19-09 NAVAC Executive Director Acknowledged
- Click on item name to open article.

Click here for more news items.