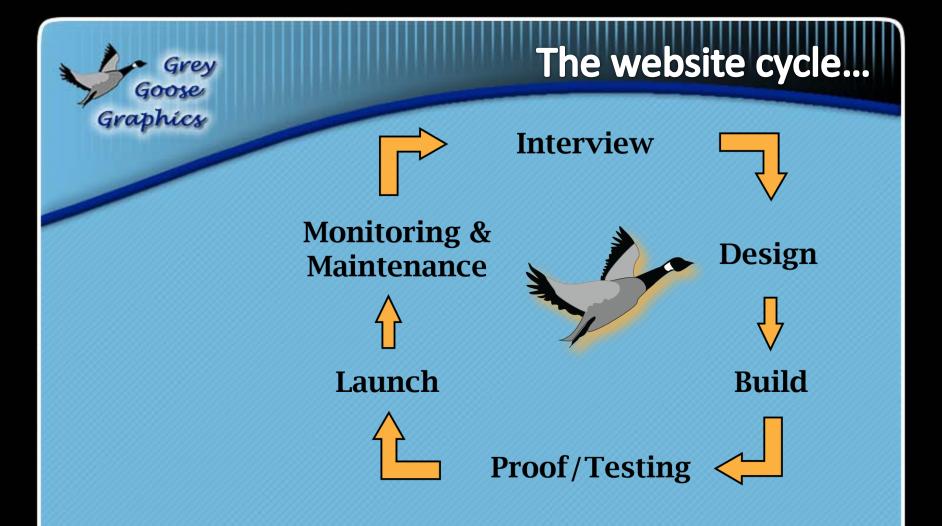

© 2007-2010 J Gallagher ~ PO Box 69 ~ North Norwich, NY 13814 ~ 607-334-4020 ~ Fax 607-336-7655

The website should be an always evolving reflection of an individual or organization.

- Interview
   Establishes goals
  - Discuss features
  - Establish budget

- Design
  - Convey or define identity
  - Site map with content & features
  - Site mock ups to establish Look & feel

•

### The website cycle...

Build - Coding - Assembly of content

- Proof/testing
  - Page by page review
  - Comprehensive spell check
  - Function & Feature testing
  - Link review

- Launch
  - Go live
  - Search engine submission
  - Release internally
  - Release externally

- Monitoring & Maintenance
  - Stats
  - Operation
  - SEO Activities
  - Pay Per Click (PPC)

The website should be an always evolving reflection of an individual or organization.