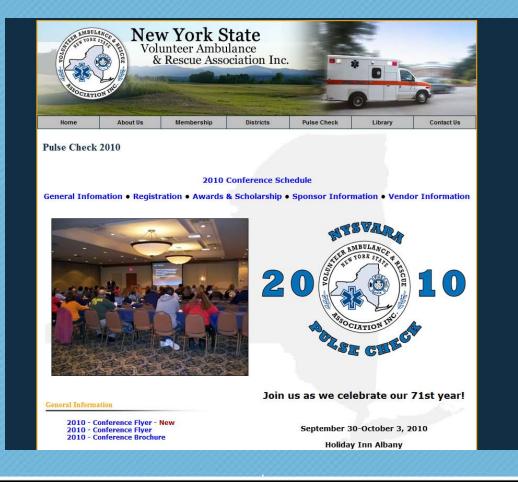

#### nysvara.org

| 08-28-10 | American Folk legend Jean Ritchie guest of honor a<br>free event set for Sunday at New City Volunteer<br>Ambulance and Rescue Corps. |
|----------|--------------------------------------------------------------------------------------------------------------------------------------|
| 08-27-10 | Drill Competition at Islip Exchange                                                                                                  |
| 08-27-10 | Pediatric Advanced Life Support at Suffolk EMS<br>Academy starts 10/5/10                                                             |
| 08-27-10 | EMT Basic & Refresher at Corona VAC starts 9/1/10                                                                                    |
| 08-27-10 | EMT Basic at Flatlands VAC starts 10/5/10                                                                                            |
| 08-27-10 | Paramedic (Challenge) Refresher Course                                                                                               |
|          | Read More                                                                                                                            |

#### **OUR ORGANIZATION**

Representing New York's Community, Volunteer & Non-Profit EMS Sector the The New York State Volunteer Ambulance and Rescue Association is a statewide not-for-profit, 501(c)(3) membership organization, active since 1939. Our mission is to promote and assist the interests of the state's community volunteer and nonprofit EMS/First Responder/First Aid sector. The association continues to keep pace with the challenges facing EMS, First Response and Rescue today. Membership is open to organizations and individuals. Learn more ....

| 09-01-10                     | District 1 meeting - Nyack Hospital, 7pm                     |
|------------------------------|--------------------------------------------------------------|
| 09-12-10                     | Drill Competition at Islip Exchange                          |
| 09-21-10                     | District 7 meeting at Middle Island FD 8PM                   |
| 09-30-10                     | NYSVARA Board of Directors Annual Meeting                    |
| 09-30-10<br>thru<br>10-03-10 | Pulse Check 2010                                             |
| 10-06-10                     | District 1 meeting - Nyack Hospital, 7pm                     |
| 10-14-10                     | District 18 Meeting @ Whitestone CAS                         |
| 10-19-10                     | District 7 meeting at Community Ambulance of<br>Sayville 8PM |
| 11-03-10                     | District 1 meeting - Good Samaritan Hospital<br>7pm          |
| 11-11-10                     | District 18 Meeting @ BayCommunity VAC                       |
|                              |                                                              |