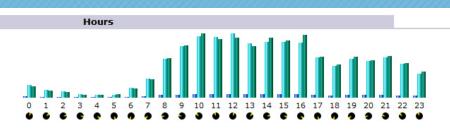

#### Time of day / Days of week

| Hours | Pages | Hits  | Bandwidth | Hours | Pages | Hits  | Bandwidth |
|-------|-------|-------|-----------|-------|-------|-------|-----------|
| 00    | 381   | 5947  | 159.32 MB | 12    | 1715  | 31218 | 877.67 MB |
| 01    | 255   | 3591  | 97.95 MB  | 13    | 1534  | 26444 | 757.20 MB |
| 02    | 208   | 2799  | 80.67 MB  | 14    | 1700  | 27310 | 873.13 MB |
| 03    | 110   | 1568  | 37.96 MB  | 15    | 1597  | 27333 | 836.91 MB |
| 04    | 94    | 1380  | 37.87 MB  | 16    | 1597  | 27006 | 923.26 MB |
| 05    | 85    | 1326  | 42.70 MB  | 17    | 1165  | 19490 | 602.11 MB |
| 06    | 331   | 4648  | 129.69 MB | 18    | 969   | 15493 | 478.85 MB |
| 07    | 542   | 9363  | 261.55 MB | 19    | 1082  | 19065 | 602.04 MB |
| 08    | 1322  | 19066 | 574.78 MB | 20    | 1081  | 17976 | 549.66 MB |
| 09    | 1361  | 25099 | 758.86 MB | 21    | 1186  | 19574 | 605.01 MB |
| 10    | 1654  | 30102 | 934.62 MB | 22    | 998   | 16493 | 505.24 MB |
| 11    | 1635  | 29518 | 860.50 MB | 23    | 736   | 11731 | 382.77 MB |