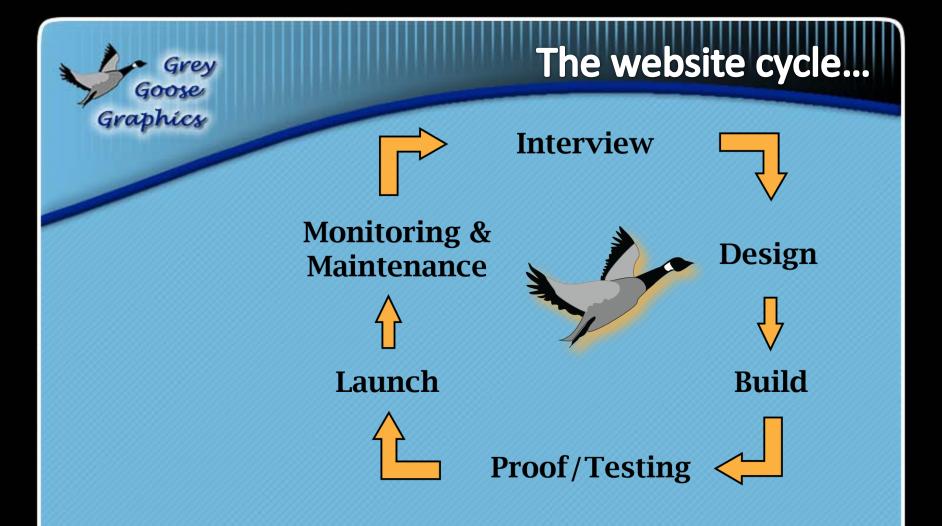

### The website cycle...

Build - Coding - Assembly of content

- Proof/testing
  - Page by page review
  - Comprehensive spell check
  - Function & Feature testing
  - Link review

- Launch
  - Go live
  - Search engine submission
  - Release internally
  - Release externally

- Monitoring & Maintenance
  - Stats
  - Operation
  - SEO Activities
  - Pay Per Click (PPC)

The website should be an always evolving reflection of an individual or organization.