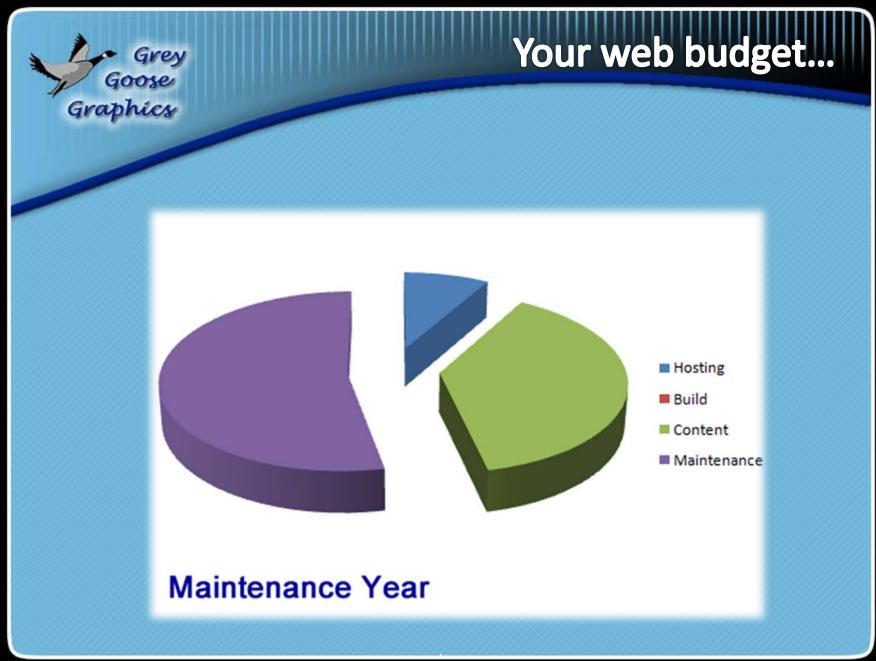

### **Components of a website**

Domain Name: The address people use to find you on the web. www.GreyGooseGraphics.com
Hosting Account: The disc space used to store your website which is connected to the internet.
Design: The code and content which creates the desired user experience.