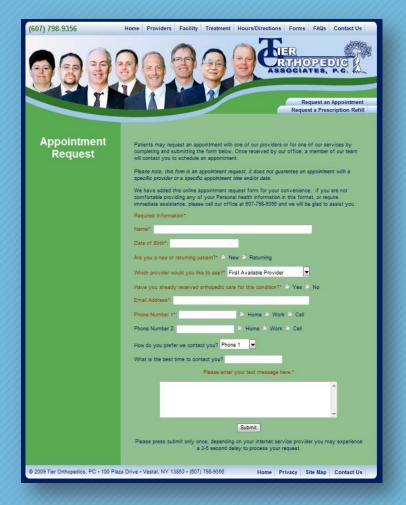

#### Case study The addition of an on-line appointment request

- Goal
  - The addition of an on-line appointment request
  - Goal to obtain 300 appointment requests per month
  - Was it defined?
  - Was it real?