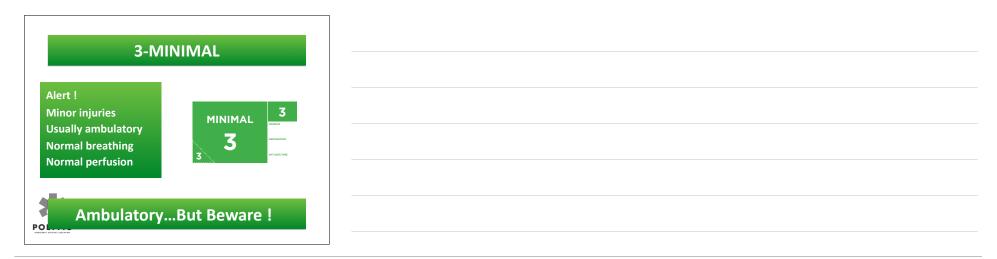

#### Respirations - < 30/min Now Triage Walking Perfusion- Radial pulse Parable

Mentation- Alert

MINIMAL

Minor injuries only- Ambulatory

Dead Not Breathing after 2 breaths

| IMMEDIATE<br>rations- Resp > 30/min                                                                             |   |  |
|-----------------------------------------------------------------------------------------------------------------|---|--|
| sion- Radial pulse NOT and the Market Alternation of the Notes and Notes and Notes and Notes and Notes and Note |   |  |
| DELAYED<br>ations - < 30/min<br>ion- Radial pulse Palpable<br>tion- Alert                                       |   |  |
| MINIMAL<br>Ministriaties only charbonistory<br>Dead<br>Not Breathing after 2 breaths                            |   |  |
| ths ANT                                                                                                         |   |  |
|                                                                                                                 | ] |  |