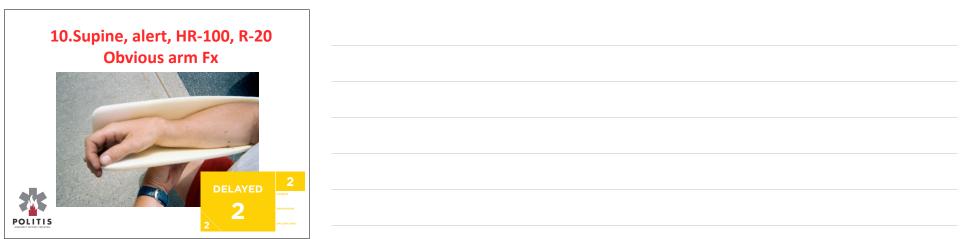

#### 1. Unresponsive, non-breathing

|                                         | The                          | TRIA                           | GE Ta                                          | ally ?                            |                               |
|-----------------------------------------|------------------------------|--------------------------------|------------------------------------------------|-----------------------------------|-------------------------------|
| TRIAGE<br>Transport Guideline<br>TOTALS | 1-RED<br>One/Ambulance<br>3  | 2-YELLOW<br>Two/Ambulance<br>3 | 3 -GREEN<br>Four/Ambulance<br>2                | E-EXPECTANT<br>Transport PRN<br>2 | 0- BLACK<br>NO TRANSPORT<br>2 |
| # of Amb<br>Needed<br>Amb Cliff         | iton <u>Community</u><br>ark | Saratoga Go                    | Consider BUS<br>eneral Ballston<br>huyler Lake | Wilton M                          | O<br>Noreau Waterford         |
| Pa<br># Requested                       | a <b>rk</b><br>4 2           | Fire Sc<br>2                   | huyler Lake                                    | 2                                 | 1 1                           |
| Amb Emp                                 | pire Colonie                 | Hoosic Ea<br>Valley Gree       | nston NYSP<br>nwich Lifeguard                  | Lifenet M                         | lohawk                        |

|                               | ort Resources<br>leeded ?                                                                                                                                                                                                                                                                      |  |
|-------------------------------|------------------------------------------------------------------------------------------------------------------------------------------------------------------------------------------------------------------------------------------------------------------------------------------------|--|
|                               | YELLOW         3-GREEN         E-EXPECTANT         0-BLACK           (Ambulance         Four/Ambulance         Transport PRN         NO TAMSFORT           3         2         2         2         2           2         Consider BUS         2         0                                      |  |
| # Requested 4 <sup>2</sup> Am | ibulances for 1                                                                                                                                                                                                                                                                                |  |
| Remember                      | SALT Triage<br>Global Sort-Walk-Wave - Still<br>Liteswing Interventions as you goo                                                                                                                                                                                                             |  |
| Resp                          | Respiratory Distress     Respiratory Distress     Dees not obey command - NO Peripheral Pulses     Dees not obey command - Non purposetul movements     Likely to survive given current resources     DELAYED     NOT in Respiratory distress     Biedeling Controlled - Has Peripheral Pulses |  |
| Perfusion                     | Obeye command-Purposeful Movements     Non-Ambulatory     MINIMAL     NOT In Respiratory Distress     Bieding Controlled - Has Perpharal Pulses     Obeye Command - Purposeful Movement     Ambulatory and MINOR Injuries                                                                      |  |
| Mentation                     | EXPECTANT<br>Not likely to survive given current resources<br>DEAD<br>Open Airway, No Breathing after 2 ventilations                                                                                                                                                                           |  |