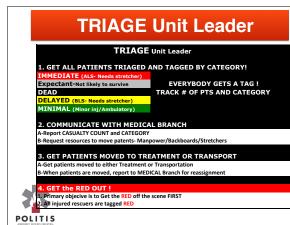

# THE GOAL ? GET THE RED OUT !

#### How many times will it be done?

- 1. In wreckage or at site (primary)
- 2. At treatment or collection area
- 3. In ambulance
- 4. In ED

## **Larger Incidents**

- Primary at site
   Secondary triage
- done in treatment · Or primary in the
- Or primary in the chute and secondary on the tarps

|                               | Tł            | ne Tria       | age Ta                                 | lly           |             |
|-------------------------------|---------------|---------------|----------------------------------------|---------------|-------------|
|                               |               | T-3 TRIAGE    | TALLY CARD                             |               |             |
|                               |               |               | 6 7 8 9 10<br>15 16 18 19 20<br>EDIATE |               |             |
|                               |               |               | 6 7 8 9 10<br>15 16 18 19 20<br>LAYED  |               |             |
|                               |               | 11 12 13 14   | 6 7 8 9 10<br>15 16 18 19 20<br>NMAL   |               |             |
|                               |               | 11 12 13 14   | 6 7 8 9 10<br>15 16 18 19 20<br>ECTANT |               |             |
|                               |               |               | 6 7 8 9 10<br>15 16 18 19 20<br>EAD    |               |             |
| TRIAGE                        | 1-RED         | 2-YELLOW      | 3 -GREEN                               | E-EXPECTANT   | 0- BLACK    |
| Transport Guideline<br>TOTALS | One/Ambulance | Two/Ambulance | Four/Ambulance                         | Transport PRN | NO TRANSPOR |
| # of Amb<br>Needed            |               |               | Consider BUS                           |               | 0           |