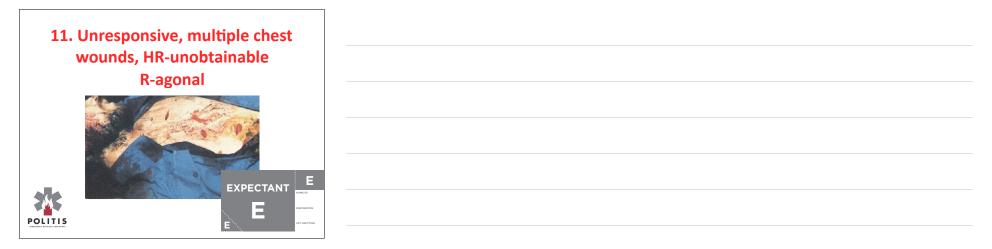

#### 1. Unresponsive, non-breathing

|                                         | The                          | TRIA                           | GE Ta                                          | ally ?                            |                               |
|-----------------------------------------|------------------------------|--------------------------------|------------------------------------------------|-----------------------------------|-------------------------------|
| TRIAGE<br>Transport Guideline<br>TOTALS | 1-RED<br>One/Ambulance<br>3  | 2-YELLOW<br>Two/Ambulance<br>3 | 3 -GREEN<br>Four/Ambulance<br>2                | E-EXPECTANT<br>Transport PRN<br>2 | 0- BLACK<br>NO TRANSPORT<br>2 |
| # of Amb<br>Needed<br>Amb Cliff         | iton <u>Community</u><br>ark | Saratoga Go                    | Consider BUS<br>eneral Ballston<br>huyler Lake | Wilton M                          | O<br>Noreau Waterford         |
| Pa<br># Requested                       | a <b>rk</b><br>4 2           | Fire Sc<br>2                   | huyler Lake                                    | 2                                 | 1 1                           |
| Amb Emp                                 | pire Colonie                 | Hoosic Ea<br>Valley Gree       | nston NYSP<br>nwich Lifeguard                  | Lifenet M                         | lohawk                        |

|                               | ort Resources<br>leeded ?                                                                                                                                                                                                                                                                      |  |
|-------------------------------|------------------------------------------------------------------------------------------------------------------------------------------------------------------------------------------------------------------------------------------------------------------------------------------------|--|
|                               | YELLOW         3-GREEN         E-EXPECTANT         0-BLACK           (Ambulance         Four/Ambulance         Transport PRN         NO TAMSFORT           3         2         2         2         2           2         Consider BUS         2         0                                      |  |
| # Requested 4 <sup>2</sup> Am | ibulances for 1                                                                                                                                                                                                                                                                                |  |
| Remember                      | SALT Triage<br>Global Sort-Walk-Wave - Still<br>Liteswing Interventions as you goo                                                                                                                                                                                                             |  |
| Resp                          | Respiratory Distress     Respiratory Distress     Dees not obey command - NO Peripheral Pulses     Dees not obey command - Non purposetul movements     Likely to survive given current resources     DELAYED     NOT in Respiratory distress     Biedeling Controlled - Has Peripheral Pulses |  |
| Perfusion                     | Obeye command-Purposeful Movements     Non-Ambulatory     MINIMAL     NOT In Respiratory Distress     Bieding Controlled - Has Perpharal Pulses     Obeye Command - Purposeful Movement     Ambulatory and MINOR Injuries                                                                      |  |
| Mentation                     | EXPECTANT<br>Not likely to survive given current resources<br>DEAD<br>Open Airway, No Breathing after 2 ventilations                                                                                                                                                                           |  |