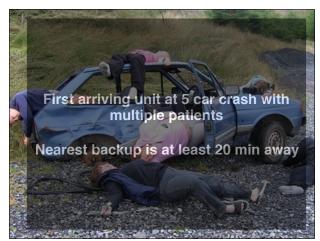

#### The Truth about TRIAGE...

- It's a very "un-natural" process for us...
- · You work ALONE
- You provide care later
- You have "skimpy" resources

**TRIAGE** Do the greatest good for the greatest number of people ! Efficient use of resources

**TRIAGE**Sorting of patients into categories
Tough decisions !