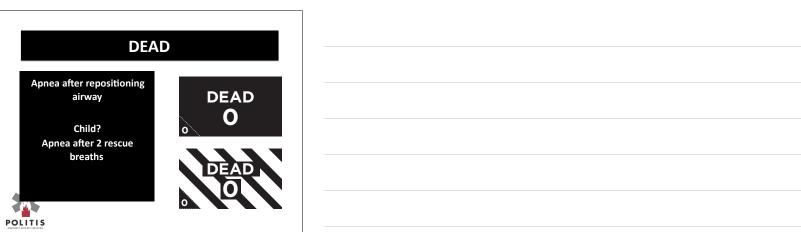

| IMMEDIATE<br>STAF: Respirations-Resp 30/min tem<br>Perfusion- Radial pulse NOT palpable<br>Mentation- Attered Mental Status                                                                                                                                                                                                                                                                                                                                                                                                                                                                                                                                                                                                                                                                                                                                                                                                                                                                                                                                                                                                                                                                                                                                                                                                                                                                                                                                                                                                                                                                                                                                                                                                                                                                                                                                                                                                                                                                                                                                                                                               |
|---------------------------------------------------------------------------------------------------------------------------------------------------------------------------------------------------------------------------------------------------------------------------------------------------------------------------------------------------------------------------------------------------------------------------------------------------------------------------------------------------------------------------------------------------------------------------------------------------------------------------------------------------------------------------------------------------------------------------------------------------------------------------------------------------------------------------------------------------------------------------------------------------------------------------------------------------------------------------------------------------------------------------------------------------------------------------------------------------------------------------------------------------------------------------------------------------------------------------------------------------------------------------------------------------------------------------------------------------------------------------------------------------------------------------------------------------------------------------------------------------------------------------------------------------------------------------------------------------------------------------------------------------------------------------------------------------------------------------------------------------------------------------------------------------------------------------------------------------------------------------------------------------------------------------------------------------------------------------------------------------------------------------------------------------------------------------------------------------------------------------|
|                                                                                                                                                                                                                                                                                                                                                                                                                                                                                                                                                                                                                                                                                                                                                                                                                                                                                                                                                                                                                                                                                                                                                                                                                                                                                                                                                                                                                                                                                                                                                                                                                                                                                                                                                                                                                                                                                                                                                                                                                                                                                                                           |
| Respirations- Resp.>Resp.>30/min DELAYED     Perfusion- Radial pulse NOT paragement of the second seco |
| Respirations - <:     Perfusion- Radia     Mentation- Alert     Mentation- Alert     Mentation- Alert     Mentation- Alert     Minor injuries only- Ambulatory                                                                                                                                                                                                                                                                                                                                                                                                                                                                                                                                                                                                                                                                                                                                                                                                                                                                                                                                                                                                                                                                                                                                                                                                                                                                                                                                                                                                                                                                                                                                                                                                                                                                                                                                                                                                                                                                                                                                                            |
| Minimal IMMEDIATE                                                                                                                                                                                                                                                                                                                                                                                                                                                                                                                                                                                                                                                                                                                                                                                                                                                                                                                                                                                                                                                                                                                                                                                                                                                                                                                                                                                                                                                                                                                                                                                                                                                                                                                                                                                                                                                                                                                                                                                                                                                                                                         |
| Respirations- Resp > 30/min Dead<br>Not Breathing after 2 breaths     Perfusion- Radial pulse NOT palpable                                                                                                                                                                                                                                                                                                                                                                                                                                                                                                                                                                                                                                                                                                                                                                                                                                                                                                                                                                                                                                                                                                                                                                                                                                                                                                                                                                                                                                                                                                                                                                                                                                                                                                                                                                                                                                                                                                                                                                                                                |
| Menifation- Altered Mental Status<br>Not Breathing after 2 breaths                                                                                                                                                                                                                                                                                                                                                                                                                                                                                                                                                                                                                                                                                                                                                                                                                                                                                                                                                                                                                                                                                                                                                                                                                                                                                                                                                                                                                                                                                                                                                                                                                                                                                                                                                                                                                                                                                                                                                                                                                                                        |

#### Respirations - < 30/min Now Triage Walking Perfusion- Radial pulse Parable

Mentation- Alert

MINIMAL

Minor injuries only- Ambulatory

Dead Not Breathing after 2 breaths

| IMMEDIATE<br>rations- Resp > 30/min                                                                             |   |  |
|-----------------------------------------------------------------------------------------------------------------|---|--|
| sion- Radial pulse NOT and the Market Alternation of the Notes and Notes and Notes and Notes and Notes and Note |   |  |
| DELAYED<br>ations - < 30/min<br>ion- Radial pulse Palpable<br>tion- Alert                                       |   |  |
| MINIMAL<br>Ministriaties only charbonistory<br>Dead<br>Not Breathing after 2 breaths                            |   |  |
| ths ANT                                                                                                         |   |  |
|                                                                                                                 | ] |  |