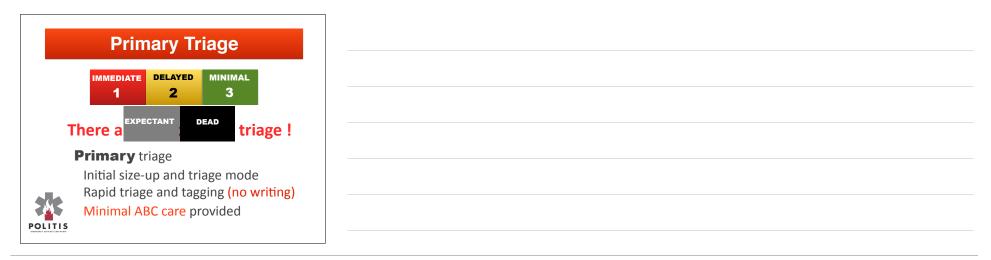

#### The Truth about TRIAGE...

- It's a very "un-natural" process for us...
- · You work ALONE
- You provide care later
- You have "skimpy" resources

**TRIAGE** Do the greatest good for the greatest number of people ! Efficient use of resources

**TRIAGE**Sorting of patients into categories
Tough decisions !

# THE GOAL ? GET THE RED OUT !

#### How many times will it be done?

- 1. In wreckage or at site (primary)
- 2. At treatment or collection area
- 3. In ambulance
- 4. In ED