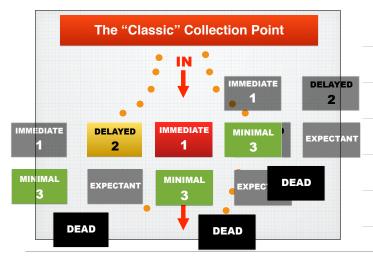

## **Larger Incidents**

- Primary at site
   Secondary triage
- done in treatment · Or primary in the
- Or primary in the chute and secondary on the tarps

|                               | Tł            | ne Tria       | age Ta                                 | lly           |             |
|-------------------------------|---------------|---------------|----------------------------------------|---------------|-------------|
|                               |               | T-3 TRIAGE    | TALLY CARD                             |               |             |
|                               |               |               | 6 7 8 9 10<br>15 16 18 19 20<br>EDIATE |               |             |
|                               |               |               | 6 7 8 9 10<br>15 16 18 19 20<br>LAYED  |               |             |
|                               |               | 11 12 13 14   | 6 7 8 9 10<br>15 16 18 19 20<br>NMAL   |               |             |
|                               |               | 11 12 13 14   | 6 7 8 9 10<br>15 16 18 19 20<br>ECTANT |               |             |
|                               |               |               | 6 7 8 9 10<br>15 16 18 19 20<br>EAD    |               |             |
| TRIAGE                        | 1-RED         | 2-YELLOW      | 3 -GREEN                               | E-EXPECTANT   | 0- BLACK    |
| Transport Guideline<br>TOTALS | One/Ambulance | Two/Ambulance | Four/Ambulance                         | Transport PRN | NO TRANSPOR |
| # of Amb<br>Needed            |               |               | Consider BUS                           |               | 0           |

# You MUST Keep a Master Triage Tally

| TRIAGE                                  | 1-RED             | 2-YELLOW                   | 3 -GREEN                        | E-EXPECTANT   | 0- BLACK     |  |
|-----------------------------------------|-------------------|----------------------------|---------------------------------|---------------|--------------|--|
| Transport Guideline                     | One/Ambulance     | Two/Ambulance              | Four/Ambulance                  | Transport PRN | NO TRANSPORT |  |
| TOTALS                                  |                   |                            |                                 |               |              |  |
| # of Amb<br>Needed                      |                   |                            | Consider BUS                    |               | 0            |  |
|                                         |                   |                            |                                 |               |              |  |
|                                         |                   |                            |                                 |               |              |  |
|                                         |                   |                            |                                 |               | _            |  |
|                                         | to 1 Sor 1 1 Bits |                            |                                 | Settice       | Gau Waterfor |  |
| Pa                                      | to 1 Stor 11 Bits |                            | n e al Falls o F<br>huyler Lake | S VI to C C   | Waterfor     |  |
| Pa<br>Requested                         | ırk               | Fire Sc                    |                                 |               |              |  |
| Pa                                      | ırk               | Fire Sc                    |                                 |               |              |  |
| Page Page Page Page Page Page Page Page | <b>irk</b><br>∜ 2 | Fire Scl<br>2              | huyler Lake                     | 2             | 1 1          |  |
| Page Page Page Page Page Page Page Page | ırk               | Fire Sci<br>2<br>Hoosic Ea |                                 | 2             |              |  |

#### 1. Unresponsive, non-breathing

|                                         | The                          | TRIA                           | GE Ta                                          | ally ?                            |                               |
|-----------------------------------------|------------------------------|--------------------------------|------------------------------------------------|-----------------------------------|-------------------------------|
| TRIAGE<br>Transport Guideline<br>TOTALS | 1-RED<br>One/Ambulance<br>3  | 2-YELLOW<br>Two/Ambulance<br>3 | 3 -GREEN<br>Four/Ambulance<br>2                | E-EXPECTANT<br>Transport PRN<br>2 | 0- BLACK<br>NO TRANSPORT<br>2 |
| # of Amb<br>Needed<br>Amb Cliff         | iton <u>Community</u><br>ark | Saratoga Go                    | Consider BUS<br>eneral Ballston<br>huyler Lake | Wilton M                          | O<br>Noreau Waterford         |
| Pa<br># Requested                       | a <b>rk</b><br>4 2           | Fire Sc<br>2                   | huyler Lake                                    | 2                                 | 1 1                           |
| Amb Emp                                 | pire Colonie                 | Hoosic Ea<br>Valley Gree       | nston NYSP<br>nwich Lifeguard                  | Lifenet M                         | lohawk                        |