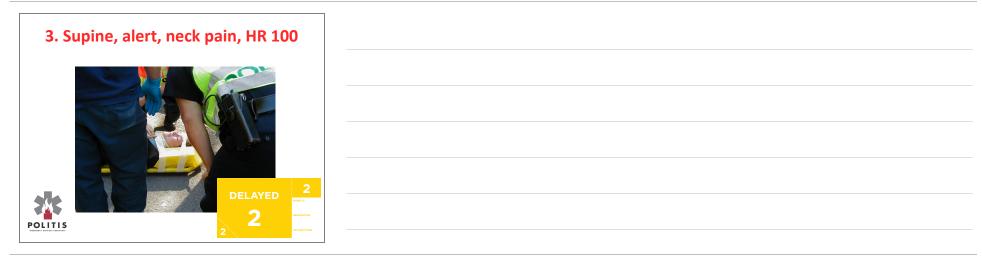

| n e al Falls o F<br>huyler Lake | S VI to C C   | Waterfor     |  |
| Pa<br>Requested                         | ırk               | Fire Sc                    |                                 |               |              |  |
| Pa                                      | ırk               | Fire Sc                    |                                 |               |              |  |
| Page Page Page Page Page Page Page Page | <b>irk</b><br>∜ 2 | Fire Scl<br>2              | huyler Lake                     | 2             | 1 1          |  |
| Page Page Page Page Page Page Page Page | ırk               | Fire Sci<br>2<br>Hoosic Ea |                                 | 2             |              |  |

In staging







#### 1. Unresponsive, non-breathing

























|                                         | The                          | TRIA                           | GE Ta                                          | ally ?                            |                               |
|-----------------------------------------|------------------------------|--------------------------------|------------------------------------------------|-----------------------------------|-------------------------------|
| TRIAGE<br>Transport Guideline<br>TOTALS | 1-RED<br>One/Ambulance<br>3  | 2-YELLOW<br>Two/Ambulance<br>3 | 3 -GREEN<br>Four/Ambulance<br>2                | E-EXPECTANT<br>Transport PRN<br>2 | 0- BLACK<br>NO TRANSPORT<br>2 |
| # of Amb<br>Needed<br>Amb Cliff         | iton <u>Community</u><br>ark | Saratoga Go