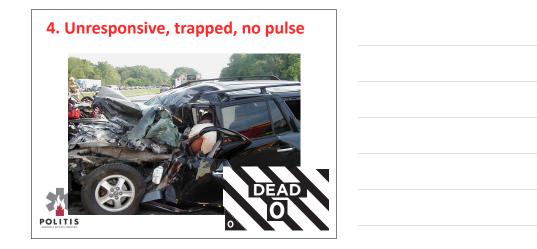

| n e al Falls o F<br>huyler Lake | S VI to C C   | Waterfor     |  |
| Pa<br>Requested                         | ırk               | Fire Sc                    |                                 |               |              |  |
| Pa                                      | ırk               | Fire Sc                    |                                 |               |              |  |
| Page Page Page Page Page Page Page Page | <b>irk</b><br>∜ 2 | Fire Scl<br>2              | huyler Lake                     | 2             | 1 1          |  |
| Page Page Page Page Page Page Page Page | ırk               | Fire Sci<br>2<br>Hoosic Ea |                                 | 2             |              |  |

In staging







#### 1. Unresponsive, non-breathing

























|                                         | The                          | TRIA                           | GE Ta                                          | ally ?                            |                               |
|-----------------------------------------|------------------------------|--------------------------------|------------------------------------------------|-----------------------------------|-------------------------------|
| TRIAGE<br>Transport Guideline<br>TOTALS | 1-RED<br>One/Ambulance<br>3  | 2-YELLOW<br>Two/Ambulance<br>3 | 3 -GREEN<br>Four/Ambulance<br>2                | E-EXPECTANT<br>Transport PRN<br>2 | 0- BLACK<br>NO TRANSPORT<br>2 |
| # of Amb<br>Needed<br>Amb Cliff         | iton <u>Community</u><br>ark | Saratoga Go                    |