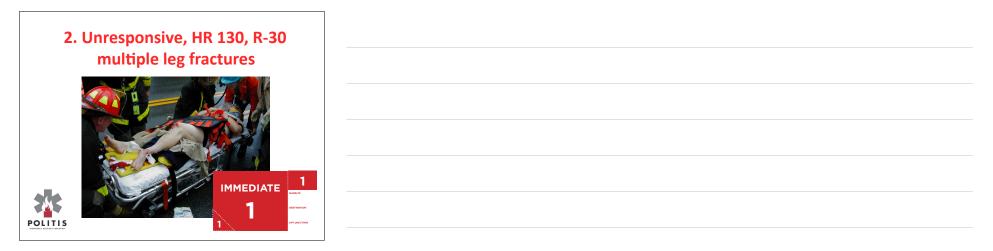

#### 1. Unresponsive, non-breathing

|                                         | The                          | TRIA                           | GE Ta                                          | ally ?                            |                               |
|-----------------------------------------|------------------------------|--------------------------------|------------------------------------------------|-----------------------------------|-------------------------------|
| TRIAGE<br>Transport Guideline<br>TOTALS | 1-RED<br>One/Ambulance<br>3  | 2-YELLOW<br>Two/Ambulance<br>3 | 3 -GREEN<br>Four/Ambulance<br>2                | E-EXPECTANT<br>Transport PRN<br>2 | 0- BLACK<br>NO TRANSPORT<br>2 |
| # of Amb<br>Needed<br>Amb Cliff         | iton <u>Community</u><br>ark | Saratoga Go                    | Consider BUS<br>eneral Ballston<br>huyler Lake | Wilton M                          | O<br>Noreau Waterford         |
| Pa<br># Requested                       | a <b>rk</b><br>4 2           | Fire Sc<br>2                   | huyler Lake                                    | 2                                 | 1 1                           |
| Amb Emp                                 | pire Colonie                 | Hoosic Ea<br>Valley Gree       | nston NYSP<br>nwich Lifeguard                  | Lifenet M                         | lohawk                        |