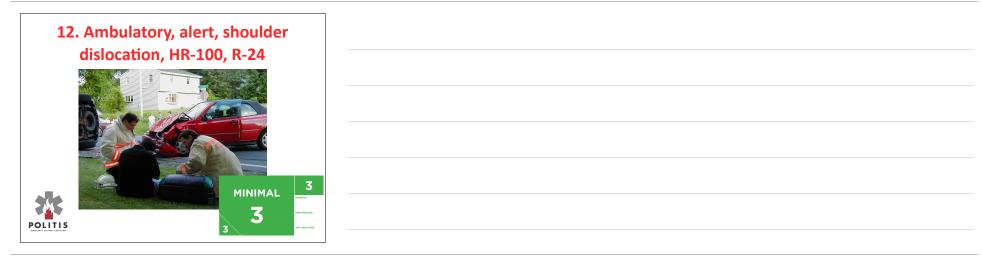

#### 1. Unresponsive, non-breathing

|                                         | The                          | TRIA                           | GE Ta                                          | ally ?                            |                               |
|-----------------------------------------|------------------------------|--------------------------------|------------------------------------------------|-----------------------------------|-------------------------------|
| TRIAGE<br>Transport Guideline<br>TOTALS | 1-RED<br>One/Ambulance<br>3  | 2-YELLOW<br>Two/Ambulance<br>3 | 3 -GREEN<br>Four/Ambulance<br>2                | E-EXPECTANT<br>Transport PRN<br>2 | 0- BLACK<br>NO TRANSPORT<br>2 |
| # of Amb<br>Needed<br>Amb Cliff         | iton <u>Community</u><br>ark | Saratoga Go                    | Consider BUS<br>eneral Ballston<br>huyler Lake | Wilton M                          | O<br>Noreau Waterford         |
| Pa<br># Requested                       | a <b>rk</b><br>4 2           | Fire Sc<br>2                   | huyler Lake                                    | 2                                 | 1 1                           |
| Amb Emp                                 | pire Colonie                 | Hoosic Ea<br>Valley Gree       | nston NYSP<br>nwich Lifeguard                  | Lifenet M                         | lohawk                        |

|                               | ort Resources<br>leeded ?                                                                                                                                                                                                                                                                      |  |
|-------------------------------|------------------------------------------------------------------------------------------------------------------------------------------------------------------------------------------------------------------------------------------------------------------------------------------------|--|
|                               | YELLOW         3-GREEN         E-EXPECTANT         0-BLACK           (Ambulance         Four/Ambulance         Transport PRN         NO TAMSFORT           3         2         2         2         2           2         Consider BUS         2         0                                      |  |
| # Requested 4 <sup>2</sup> Am | ibulances for 1                                                                                                                                                                                                                                                                                |  |
| Remember                      | SALT Triage<br>Global Sort-Walk-Wave - Still<br>Liteswing Interventions as you goo                                                                                                                                                                                                             |  |
| Resp                          | Respiratory Distress     Respiratory Distress     Dees not obey command - NO Peripheral Pulses     Dees not obey command - Non purposetul movements     Likely to survive given current resources     DELAYED     NOT in Respiratory distress     Biedeling Controlled - Has Peripheral Pulses |  |
| Perfusion                     | Obeye command-Purposeful Movements     Non-Ambulatory     MINIMAL     NOT In Respiratory Distress     Bieding Controlled - Has Perpharal Pulses     Obeye Command - Purposeful Movement     Ambulatory and MINOR Injuries                                                                      |  |
| Mentation                     | EXPECTANT<br>Not likely to survive given current resources<br>DEAD<br>Open Airway, No Breathing after 2 ventilations                                                                                                                                                                           |  |