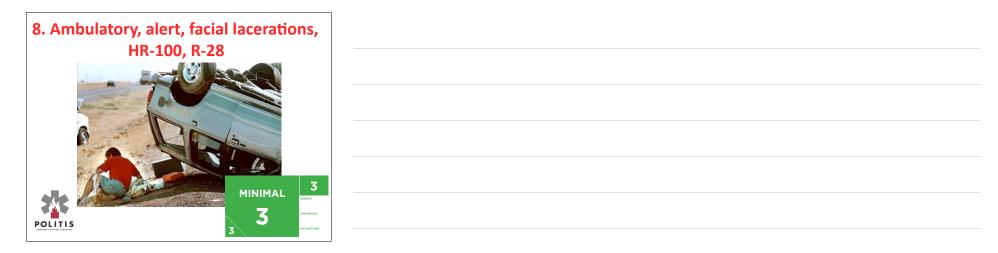

#### Respirations - < 30/min Now Triage Walking Perfusion- Radial pulse Parable

Mentation- Alert

MINIMAL

Minor injuries only- Ambulatory

Dead Not Breathing after 2 breaths

| IMMEDIATE<br>rations- Resp > 30/min                                                                             |   |  |
|-----------------------------------------------------------------------------------------------------------------|---|--|
| sion- Radial pulse NOT and the Market Alternation of the Notes and Notes and Notes and Notes and Notes and Note |   |  |
| DELAYED<br>ations - < 30/min<br>ion- Radial pulse Palpable<br>tion- Alert                                       |   |  |
| MINIMAL<br>Ministriaties only charbonistory<br>Dead<br>Not Breathing after 2 breaths                            |   |  |
| ths ANT                                                                                                         |   |  |
|                                                                                                                 | ] |  |