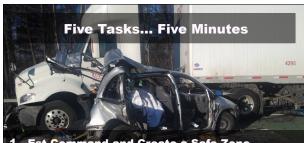

National Incident Management System It's the LAW!

- 1. Est Command and Create a Safe Zone
- 2. Give an arrival report
- 3. Size Up and Scene Safety
- 4. Triage and tally
- 5. Request/Assign Resources/Transfer Comman