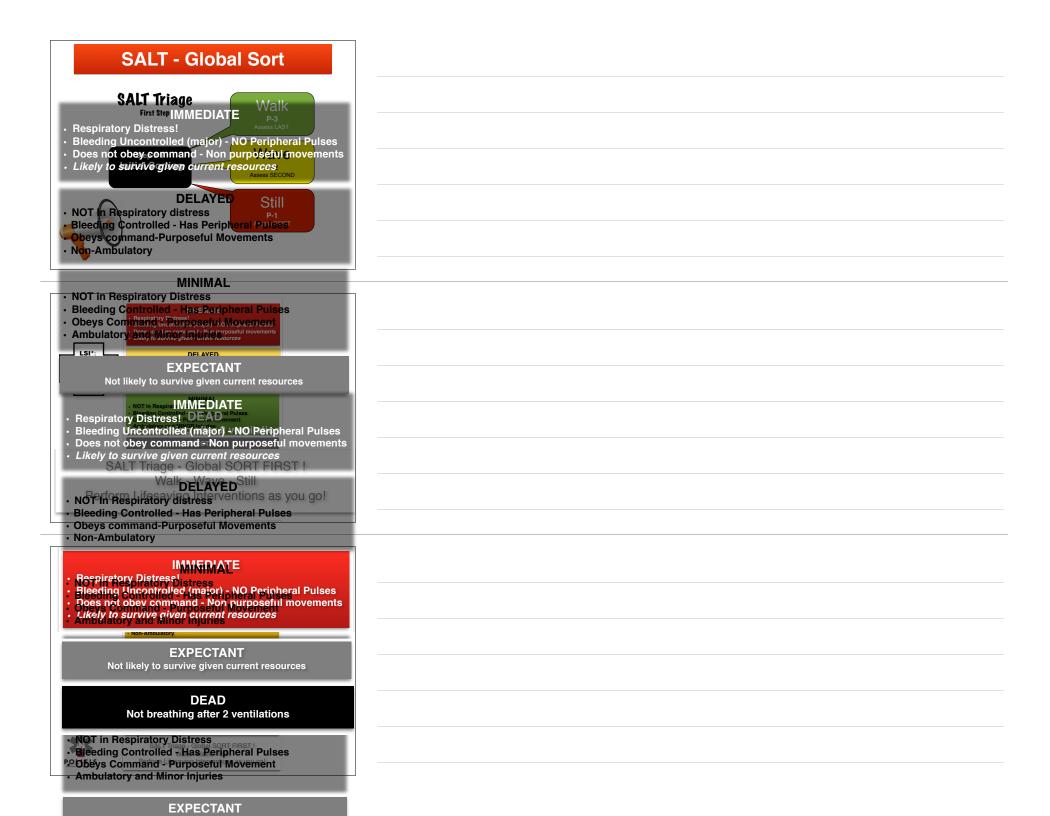

## START Triage- Global Sort

- Order those who can walk to go to a collection point: those are the P-3
- That leaves P-1, P-2 and P-0 on the ground.
- Make the initial triage sweep of those who can't walk

| IMMEDIATE<br>STAF: Respirations-Resp 30/min tem<br>Perfusion- Radial pulse NOT palpable<br>Mentation- Attered Mental Status                                                                                                                                                                                                                                                                                                                                                                                                                                                                                                                                                                                                                                                                                                                                                                                                                                                                                                                                                                                                                                                                                                                                                                                                                                                                                                                                                                                                                                                                                                                                                                                                                                                                                                                                                                                                                                                                                                                                                                                               |
|---------------------------------------------------------------------------------------------------------------------------------------------------------------------------------------------------------------------------------------------------------------------------------------------------------------------------------------------------------------------------------------------------------------------------------------------------------------------------------------------------------------------------------------------------------------------------------------------------------------------------------------------------------------------------------------------------------------------------------------------------------------------------------------------------------------------------------------------------------------------------------------------------------------------------------------------------------------------------------------------------------------------------------------------------------------------------------------------------------------------------------------------------------------------------------------------------------------------------------------------------------------------------------------------------------------------------------------------------------------------------------------------------------------------------------------------------------------------------------------------------------------------------------------------------------------------------------------------------------------------------------------------------------------------------------------------------------------------------------------------------------------------------------------------------------------------------------------------------------------------------------------------------------------------------------------------------------------------------------------------------------------------------------------------------------------------------------------------------------------------------|
|                                                                                                                                                                                                                                                                                                                                                                                                                                                                                                                                                                                                                                                                                                                                                                                                                                                                                                                                                                                                                                                                                                                                                                                                                                                                                                                                                                                                                                                                                                                                                                                                                                                                                                                                                                                                                                                                                                                                                                                                                                                                                                                           |
| Respirations- Resp.>Resp.>30/min DELAYED     Perfusion- Radial pulse NOT paragement of the second seco |
| Respirations - <:     Perfusion- Radia     Mentation- Alert     Mentation- Alert     Mentation- Alert     Mentation- Alert     Minor injuries only- Ambulatory                                                                                                                                                                                                                                                                                                                                                                                                                                                                                                                                                                                                                                                                                                                                                                                                                                                                                                                                                                                                                                                                                                                                                                                                                                                                                                                                                                                                                                                                                                                                                                                                                                                                                                                                                                                                                                                                                                                                                            |
| Minimal IMMEDIATE                                                                                                                                                                                                                                                                                                                                                                                                                                                                                                                                                                                                                                                                                                                                                                                                                                                                                                                                                                                                                                                                                                                                                                                                                                                                                                                                                                                                                                                                                                                                                                                                                                                                                                                                                                                                                                                                                                                                                                                                                                                                                                         |
| Respirations- Resp > 30/min Dead<br>Not Breathing after 2 breaths     Perfusion- Radial pulse NOT palpable                                                                                                                                                                                                                                                                                                                                                                                                                                                                                                                                                                                                                                                                                                                                                                                                                                                                                                                                                                                                                                                                                                                                                                                                                                                                                                                                                                                                                                                                                                                                                                                                                                                                                                                                                                                                                                                                                                                                                                                                                |
| Menifation- Altered Mental Status<br>Not Breathing after 2 breaths                                                                                                                                                                                                                                                                                                                                                                                                                                                                                                                                                                                                                                                                                                                                                                                                                                                                                                                                                                                                                                                                                                                                                                                                                                                                                                                                                                                                                                                                                                                                                                                                                                                                                                                                                                                                                                                                                                                                                                                                                                                        |