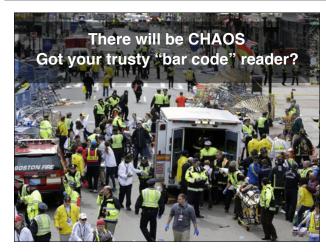

#### The Truth about TRIAGE...

- It's a very "un-natural" process for us...
- · You work ALONE
- You provide care later
- You have "skimpy" resources

**TRIAGE** Do the greatest good for the greatest number of people ! Efficient use of resources

**TRIAGE**Sorting of patients into categories
Tough decisions !

## Some uncomfortable facts

No formal triaging occurs at many incidents Much time wasted on "re-triaging" Not tagging? Not triaging properly !

| Have triage tools in every unit<br>Keep some triage tagging in every "jump kit"<br>Use tags at small incidents |  |  |
|----------------------------------------------------------------------------------------------------------------|--|--|
|                                                                                                                |  |  |
| POLITIS                                                                                                        |  |  |