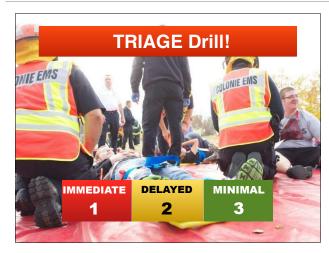

**TRIAGE**Sorting of patients into categories
Tough decisions !

# THE GOAL ? GET THE RED OUT !