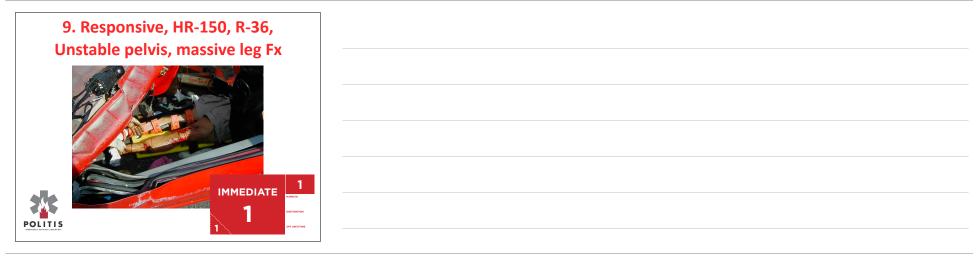

#### 1. Unresponsive, non-breathing

|                                         | The                          | TRIA                           | GE Ta                                          | ally ?                            |                               |
|-----------------------------------------|------------------------------|--------------------------------|------------------------------------------------|-----------------------------------|-------------------------------|
| TRIAGE<br>Transport Guideline<br>TOTALS | 1-RED<br>One/Ambulance<br>3  | 2-YELLOW<br>Two/Ambulance<br>3 | 3 -GREEN<br>Four/Ambulance<br>2                | E-EXPECTANT<br>Transport PRN<br>2 | 0- BLACK<br>NO TRANSPORT<br>2 |
| # of Amb<br>Needed<br>Amb Cliff         | iton <u>Community</u><br>ark | Saratoga Go                    | Consider BUS<br>eneral Ballston<br>huyler Lake | Wilton M                          | O<br>Noreau Waterford         |
| Pa<br># Requested                       | a <b>rk</b><br>4 2           | Fire Sc<br>2                   | huyler Lake                                    | 2                                 | 1 1                           |
| Amb Emp                                 | pire Colonie                 | Hoosic Ea<br>Valley Gree       | nston NYSP<br>nwich Lifeguard                  | Lifenet M                         | lohawk                        |

|                               | ort Resources<br>leeded ?                                                                                                                                                                                                                                                                      |  |
|-------------------------------|------------------------------------------------------------------------------------------------------------------------------------------------------------------------------------------------------------------------------------------------------------------------------------------------|--|
|                               | YELLOW         3-GREEN         E-EXPECTANT         0-BLACK           (Ambulance         Four/Ambulance         Transport PRN         NO TAMSFORT           3         2         2         2         2           2         Consider BUS         2         0                                      |  |
| # Requested 4 <sup>2</sup> Am | ibulances for 1                                                                                                                                                                                                                                                                                |  |
| Remember                      | SALT Triage<br>Global Sort-Walk-Wave - Still<br>Liteswing Interventions as you goo                                                                                                                                                                                                             |  |
| Resp                          | Respiratory Distress     Respiratory Distress     Dees not obey command - NO Peripheral Pulses     Dees not obey command - Non purposetul movements     Likely to survive given current resources     DELAYED     NOT in Respiratory distress     Biedeling Controlled - Has Peripheral Pulses |  |
| Perfusion                     | Obeye command-Purposeful Movements     Non-Ambulatory     MINIMAL     NOT In Respiratory Distress     Bieding Controlled - Has Perpharal Pulses     Obeye Command - Purposeful Movement     Ambulatory and MINOR Injuries                                                                      |  |
| Mentation                     | EXPECTANT<br>Not likely to survive given current resources<br>DEAD<br>Open Airway, No Breathing after 2 ventilations                                                                                                                                                                           |  |