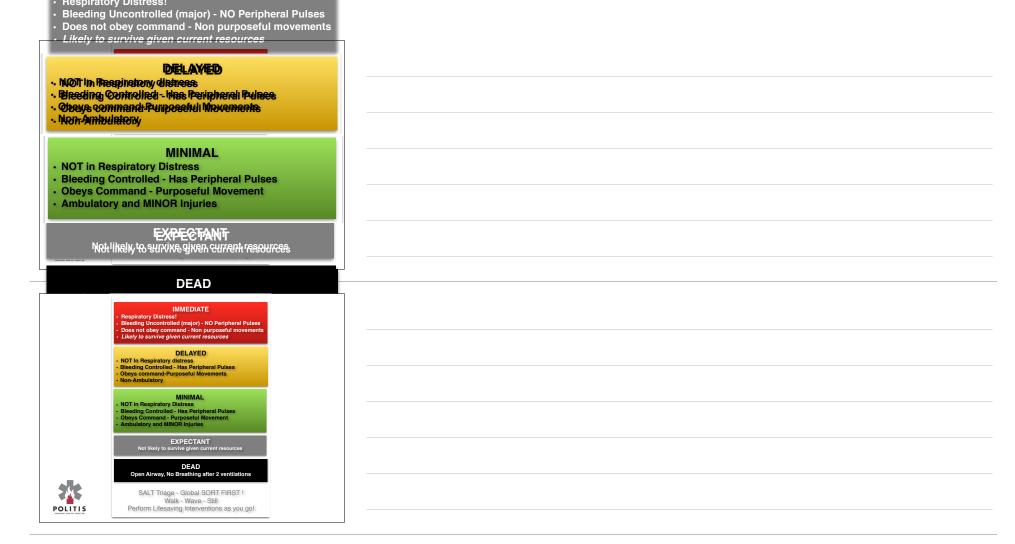

### 1- IMMEDIATE

| 2-DE                                                                        | 2-DELAYED           |  |
|-----------------------------------------------------------------------------|---------------------|--|
| Alert !<br>Radial pulse present !<br>Hemorrhage Controlled !<br>Resp < 30 ! | DELAYED 2<br>2<br>2 |  |
| No respiratory distress!                                                    | 2                   |  |
|                                                                             | needs a stretcher   |  |

| <ul> <li>Mortal injuries</li> <li>Likely to die given current resources</li> <li>Provide comfort care when or if resources allow</li> </ul> |
|---------------------------------------------------------------------------------------------------------------------------------------------|
|                                                                                                                                             |
| POLITIS                                                                                                                                     |

| IMMEDIATE<br>STAF: Respirations-Resp 30/min tem<br>Perfusion- Radial pulse NOT palpable<br>Mentation- Attered Mental Status                                                                                                                                                                                                                                                                                                                                                                                                                                                                                                                                                                                                                                                                                                                                                                                                                                                                                                                                                                                                                                                                                                                                                                                                                                                                                                                                                                                                                                                                                                                                                                                                                                                                                                                                                                                                                                                                                                                                                                                               |
|---------------------------------------------------------------------------------------------------------------------------------------------------------------------------------------------------------------------------------------------------------------------------------------------------------------------------------------------------------------------------------------------------------------------------------------------------------------------------------------------------------------------------------------------------------------------------------------------------------------------------------------------------------------------------------------------------------------------------------------------------------------------------------------------------------------------------------------------------------------------------------------------------------------------------------------------------------------------------------------------------------------------------------------------------------------------------------------------------------------------------------------------------------------------------------------------------------------------------------------------------------------------------------------------------------------------------------------------------------------------------------------------------------------------------------------------------------------------------------------------------------------------------------------------------------------------------------------------------------------------------------------------------------------------------------------------------------------------------------------------------------------------------------------------------------------------------------------------------------------------------------------------------------------------------------------------------------------------------------------------------------------------------------------------------------------------------------------------------------------------------|
|                                                                                                                                                                                                                                                                                                                                                                                                                                                                                                                                                                                                                                                                                                                                                                                                                                                                                                                                                                                                                                                                                                                                                                                                                                                                                                                                                                                                                                                                                                                                                                                                                                                                                                                                                                                                                                                                                                                                                                                                                                                                                                                           |
| Respirations- Resp.>Resp.>30/min DELAYED     Perfusion- Radial pulse NOT paragement of the second seco |
| Respirations - <:     Perfusion- Radia     Mentation- Alert     Mentation- Alert     Mentation- Alert     Mentation- Alert     Minor injuries only- Ambulatory                                                                                                                                                                                                                                                                                                                                                                                                                                                                                                                                                                                                                                                                                                                                                                                                                                                                                                                                                                                                                                                                                                                                                                                                                                                                                                                                                                                                                                                                                                                                                                                                                                                                                                                                                                                                                                                                                                                                                            |
| Minimal IMMEDIATE                                                                                                                                                                                                                                                                                                                                                                                                                                                                                                                                                                                                                                                                                                                                                                                                                                                                                                                                                                                                                                                                                                                                                                                                                                                                                                                                                                                                                                                                                                                                                                                                                                                                                                                                                                                                                                                                                                                                                                                                                                                                                                         |
| Respirations- Resp > 30/min Dead<br>Not Breathing after 2 breaths     Perfusion- Radial pulse NOT palpable                                                                                                                                                                                                                                                                                                                                                                                                                                                                                                                                                                                                                                                                                                                                                                                                                                                                                                                                                                                                                                                                                                                                                                                                                                                                                                                                                                                                                                                                                                                                                                                                                                                                                                                                                                                                                                                                                                                                                                                                                |
| Menifation- Altered Mental Status<br>Not Breathing after 2 breaths                                                                                                                                                                                                                                                                                                                                                                                                                                                                                                                                                                                                                                                                                                                                                                                                                                                                                                                                                                                                                                                                                                                                                                                                                                                                                                                                                                                                                                                                                                                                                                                                                                                                                                                                                                                                                                                                                                                                                                                                                                                        |