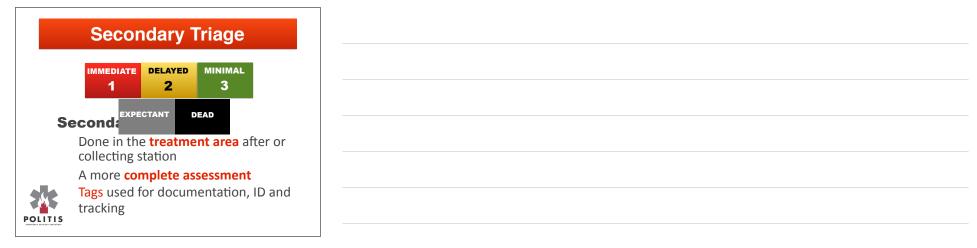

#### How many times will it be done?

- 1. In wreckage or at site (primary)
- 2. At treatment or collection area
- 3. In ambulance
- 4. In ED

## **Larger Incidents**

- Primary at site
   Secondary triage
- done in treatment · Or primary in the
- Or primary in the chute and secondary on the tarps

|                               | Tł            | ne Tria       | age Ta                                 | lly           |             |
|-------------------------------|---------------|---------------|----------------------------------------|---------------|-------------|
|                               |               | T-3 TRIAGE    | TALLY CARD                             |               |             |
|                               |               |               | 6 7 8 9 10<br>15 16 18 19 20<br>EDIATE |               |             |
|                               |               |               | 6 7 8 9 10<br>15 16 18 19 20<br>LAYED  |               |             |
|                               |               | 11 12 13 14   | 6 7 8 9 10<br>15 16 18 19 20<br>NMAL   |               |             |
|                               |               | 11 12 13 14   | 6 7 8 9 10<br>15 16 18 19 20<br>ECTANT |               |             |
|                               |               |               | 6 7 8 9 10<br>15 16 18 19 20<br>EAD    |               |             |
| TRIAGE                        | 1-RED         | 2-YELLOW      | 3 -GREEN                               | E-EXPECTANT   | 0- BLACK    |
| Transport Guideline<br>TOTALS | One/Ambulance | Two/Ambulance | Four/Ambulance                         | Transport PRN | NO TRANSPOR |
| # of Amb<br>Needed            |               |               | Consider BUS                           |               | 0           |