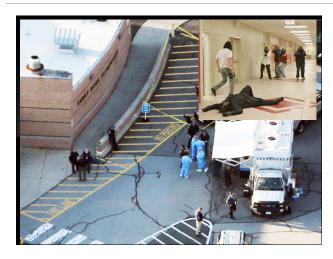

#### How many times will it be done?

- 1. In wreckage or at site (primary)
- 2. At treatment or collection area
- 3. In ambulance
- 4. In ED

## **Larger Incidents**

- Primary at site
   Secondary triage
- done in treatment · Or primary in the
- Or primary in the chute and secondary on the tarps

|                               | Tł            | ne Tria       | age Ta                                 | lly           |             |
|-------------------------------|---------------|---------------|----------------------------------------|---------------|-------------|
|                               |               | T-3 TRIAGE    | TALLY CARD                             |               |             |
|                               |               |               | 6 7 8 9 10<br>15 16 18 19 20<br>EDIATE |               |             |
|                               |               |               | 6 7 8 9 10<br>15 16 18 19 20<br>LAYED  |               |             |
|                               |               | 11 12 13 14   | 6 7 8 9 10<br>15 16 18 19 20<br>NMAL   |               |             |
|                               |               | 11 12 13 14   | 6 7 8 9 10<br>15 16 18 19 20<br>ECTANT |               |             |
|                               |               |               | 6 7 8 9 10<br>15 16 18 19 20<br>EAD    |               |             |
| TRIAGE                        | 1-RED         | 2-YELLOW      | 3 -GREEN                               | E-EXPECTANT   | 0- BLACK    |
| Transport Guideline<br>TOTALS | One/Ambulance | Two/Ambulance | Four/Ambulance                         | Transport PRN | NO TRANSPOR |
| # of Amb<br>Needed            |               |               | Consider BUS                           |               | 0           |