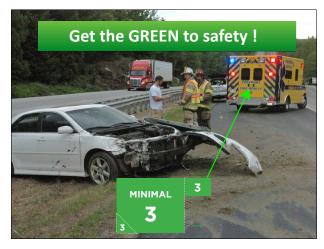

|       |  |  |





### 1- IMMEDIATE













| 2-DE                                                                        | 2-DELAYED           |  |
|-----------------------------------------------------------------------------|---------------------|--|
| Alert !<br>Radial pulse present !<br>Hemorrhage Controlled !<br>Resp < 30 ! | DELAYED 2<br>2<br>2 |  |
| No respiratory distress!                                                    | 2                   |  |
|                                                                             | needs a stretcher   |  |











| <ul> <li>Mortal injuries</li> <li>Likely to die given current resources</li> <li>Provide comfort care when or if resources allow</li> </ul> |
|---------------------------------------------------------------------------------------------------------------------------------------------|
|                                                                                                                                             |
| POLITIS                                                                                                                                     |

| START<br>System                          |