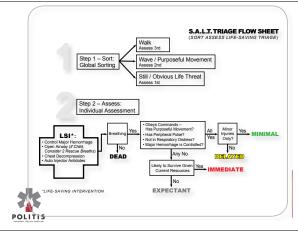

|                               | ort Resources<br>leeded ?                                                                                                                                                                                                                                                                      |  |
|-------------------------------|------------------------------------------------------------------------------------------------------------------------------------------------------------------------------------------------------------------------------------------------------------------------------------------------|--|
|                               | YELLOW         3-GREEN         E-EXPECTANT         0-BLACK           (Ambulance         Four/Ambulance         Transport PRN         NO TAMSFORT           3         2         2         2         2           2         Consider BUS         2         0                                      |  |
| # Requested 4 <sup>2</sup> Am | ibulances for 1                                                                                                                                                                                                                                                                                |  |
| Remember                      | SALT Triage<br>Global Sort-Walk-Wave - Still<br>Liteswing Interventions as you goo                                                                                                                                                                                                             |  |
| Resp                          | Respiratory Distress     Respiratory Distress     Dees not obey command - NO Peripheral Pulses     Dees not obey command - Non purposetul movements     Likely to survive given current resources     DELAYED     NOT in Respiratory distress     Biedeling Controlled - Has Peripheral Pulses |  |
| Perfusion                     | Obeye command-Purposeful Movements     Non-Ambulatory     MINIMAL     NOT In Respiratory Distress     Bieding Controlled - Has Perpharal Pulses     Obeye Command - Purposeful Movement     Ambulatory and MINOR Injuries                                                                      |  |
| Mentation                     | EXPECTANT<br>Not likely to survive given current resources<br>DEAD<br>Open Airway, No Breathing after 2 ventilations                                                                                                                                                                           |  |