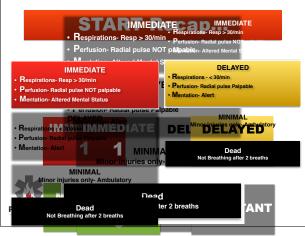

| IMMEDIATE<br>STAF: Respirations-Resp 30/min tem<br>Perfusion- Radial pulse NOT palpable<br>Mentation- Attered Mental Status                                                                                                                                                                                                                                                                                                                                                                                                                                                                                                                                                                                                                                                                                                                                                                                                                                                                                                                                                                                                                                                                                                                                                                                                                                                                                                                                                                                                                                                                                                                                                                                                                                                                                                                                                                                                                                                                                                                                                                                               |
|---------------------------------------------------------------------------------------------------------------------------------------------------------------------------------------------------------------------------------------------------------------------------------------------------------------------------------------------------------------------------------------------------------------------------------------------------------------------------------------------------------------------------------------------------------------------------------------------------------------------------------------------------------------------------------------------------------------------------------------------------------------------------------------------------------------------------------------------------------------------------------------------------------------------------------------------------------------------------------------------------------------------------------------------------------------------------------------------------------------------------------------------------------------------------------------------------------------------------------------------------------------------------------------------------------------------------------------------------------------------------------------------------------------------------------------------------------------------------------------------------------------------------------------------------------------------------------------------------------------------------------------------------------------------------------------------------------------------------------------------------------------------------------------------------------------------------------------------------------------------------------------------------------------------------------------------------------------------------------------------------------------------------------------------------------------------------------------------------------------------------|
|                                                                                                                                                                                                                                                                                                                                                                                                                                                                                                                                                                                                                                                                                                                                                                                                                                                                                                                                                                                                                                                                                                                                                                                                                                                                                                                                                                                                                                                                                                                                                                                                                                                                                                                                                                                                                                                                                                                                                                                                                                                                                                                           |
| Respirations- Resp.>Resp.>30/min DELAYED     Perfusion- Radial pulse NOT paragement of the second seco |
| Respirations - <:     Perfusion- Radia     Mentation- Alert     Mentation- Alert     Mentation- Alert     Mentation- Alert     Minor injuries only- Ambulatory                                                                                                                                                                                                                                                                                                                                                                                                                                                                                                                                                                                                                                                                                                                                                                                                                                                                                                                                                                                                                                                                                                                                                                                                                                                                                                                                                                                                                                                                                                                                                                                                                                                                                                                                                                                                                                                                                                                                                            |
| Minimal IMMEDIATE                                                                                                                                                                                                                                                                                                                                                                                                                                                                                                                                                                                                                                                                                                                                                                                                                                                                                                                                                                                                                                                                                                                                                                                                                                                                                                                                                                                                                                                                                                                                                                                                                                                                                                                                                                                                                                                                                                                                                                                                                                                                                                         |
| Respirations- Resp > 30/min Dead<br>Not Breathing after 2 breaths     Perfusion- Radial pulse NOT palpable                                                                                                                                                                                                                                                                                                                                                                                                                                                                                                                                                                                                                                                                                                                                                                                                                                                                                                                                                                                                                                                                                                                                                                                                                                                                                                                                                                                                                                                                                                                                                                                                                                                                                                                                                                                                                                                                                                                                                                                                                |
| Menifation- Altered Mental Status<br>Not Breathing after 2 breaths                                                                                                                                                                                                                                                                                                                                                                                                                                                                                                                                                                                                                                                                                                                                                                                                                                                                                                                                                                                                                                                                                                                                                                                                                                                                                                                                                                                                                                                                                                                                                                                                                                                                                                                                                                                                                                                                                                                                                                                                                                                        |

#### Respirations - < 30/min Now Triage Walking Perfusion- Radial pulse Parable

Mentation- Alert

MINIMAL

Minor injuries only- Ambulatory

Dead Not Breathing after 2 breaths

| IMMEDIATE<br>rations- Resp > 30/min                                                                             |   |  |
|-----------------------------------------------------------------------------------------------------------------|---|--|
| sion- Radial pulse NOT and the Market Alternation of the Notes and Notes and Notes and Notes and Notes and Note |   |  |
| DELAYED<br>ations - < 30/min<br>ion- Radial pulse Palpable<br>tion- Alert                                       |   |  |
| MINIMAL<br>Ministriaties only charbonistory<br>Dead<br>Not Breathing after 2 breaths                            |   |  |
| ths ANT                                                                                                         |   |  |
|                                                                                                                 | ] |  |