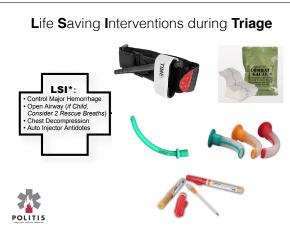

ional participants                                                                                                                                                                                                                                                                                                                                                                                 |
|                                                                                                                                                                                                                                                                                                                                                                                                               |

















# You MUST Keep a Master Triage Tally

| TRIAGE                                  | 1-RED             | 2-YELLOW                   | 3 -GREEN                        | E-EXPECTANT   | 0- BLACK     |  |
|-----------------------------------------|-------------------|----------------------------|---------------------------------|---------------|--------------|--|
| Transport Guideline                     | One/Ambulance     | Two/Ambulance              | Four/Ambulance                  | Transport PRN | NO TRANSPORT |  |
| TOTALS                                  |                   |                            |                                 |               |              |  |
| # of Amb<br>Needed                      |                   |                            | Consider BUS