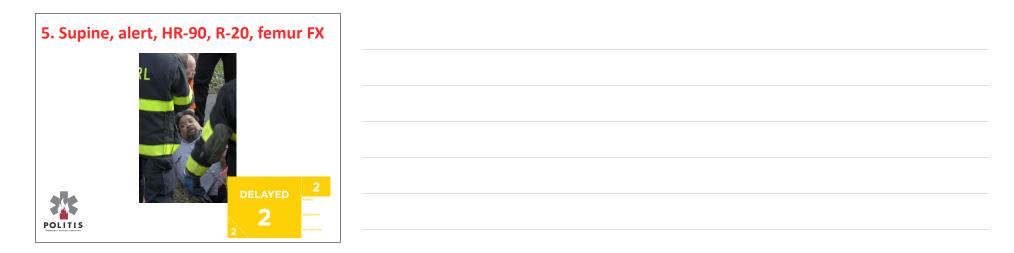

### 1- IMMEDIATE

| 2-DE                                                                        | 2-DELAYED           |  |
|-----------------------------------------------------------------------------|---------------------|--|
| Alert !<br>Radial pulse present !<br>Hemorrhage Controlled !<br>Resp < 30 ! | DELAYED 2<br>2<br>2 |  |
| No respiratory distress!                                                    | 2                   |  |
|                                                                             | needs a stretcher   |  |