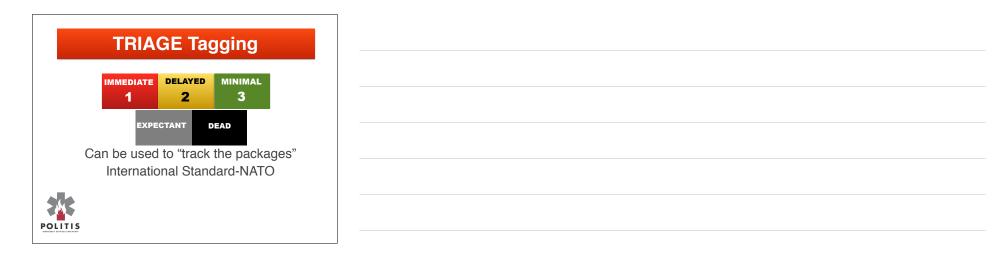

| TRIAGE Tagg                                       | jing Systems                                                                                                                                                                                                                                                                                                                                                                                                                                                                                                                                                                                                                                                                                                                                                                                                                                                                                                                                                                                                                                                                                                                                                                                                                                                                                                                                                                                                                                                                                                                                                                                                                                                                                                                                                                                                                                                                                                                                                                                                                                                                                                                      | a<br> |  |  |
|---------------------------------------------------|-----------------------------------------------------------------------------------------------------------------------------------------------------------------------------------------------------------------------------------------------------------------------------------------------------------------------------------------------------------------------------------------------------------------------------------------------------------------------------------------------------------------------------------------------------------------------------------------------------------------------------------------------------------------------------------------------------------------------------------------------------------------------------------------------------------------------------------------------------------------------------------------------------------------------------------------------------------------------------------------------------------------------------------------------------------------------------------------------------------------------------------------------------------------------------------------------------------------------------------------------------------------------------------------------------------------------------------------------------------------------------------------------------------------------------------------------------------------------------------------------------------------------------------------------------------------------------------------------------------------------------------------------------------------------------------------------------------------------------------------------------------------------------------------------------------------------------------------------------------------------------------------------------------------------------------------------------------------------------------------------------------------------------------------------------------------------------------------------------------------------------------|-------|--|--|
| Can be<br>Colored tape<br>Labels<br>Cards or tags |                                                                                                                                                                                                                                                                                                                                                                                                                                                                                                                                                                                                                                                                                                                                                                                                                                                                                                                                                                                                                                                                                                                                                                                                                                                                                                                                                                                                                                                                                                                                                                                                                                                                                                                                                                                                                                                                                                                                                                                                                                                                                                                                   |       |  |  |
|                                                   | MULTI-TAO "International<br>Barrier Constraints of the |       |  |  |
|                                                   |                                                                                                                                                                                                                                                                                                                                                                                                                                                                                                                                                                                                                                                                                                                                                                                                                                                                                                                                                                                                                                                                                                                                                                                                                                                                                                                                                                                                                                                                                                                                                                                                                                                                                                                                                                                                                                                                                                                                                                                                                                                                                                                                   |       |  |  |

### 1- IMMEDIATE

| 2-DE                                                                        | 2-DELAYED           |  |
|-----------------------------------------------------------------------------|---------------------|--|
| Alert !<br>Radial pulse present !<br>Hemorrhage Controlled !<br>Resp < 30 ! | DELAYED 2<br>2<br>2 |  |
| No respiratory distress!                                                    | 2                   |  |
|                                                                             | needs a stretcher   |  |