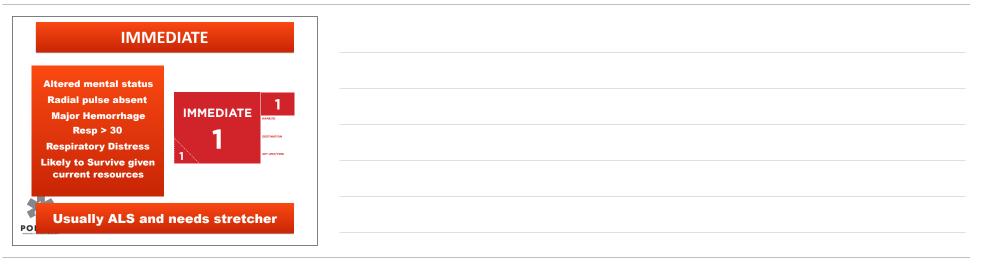

| IMMEDIATE<br>STAF: Respirations-Resp 30/min tem<br>Perfusion- Radial pulse NOT palpable<br>Mentation- Attered Mental Status                                                                                                                                                                                                                                                                                                                                                                                                                                                                                                                                                                                                                                                                                                                                                                                                                                                                                                                                                                                                                                                                                                                                                                                                                                                                                                                                                                                                                                                                                                                                                                                                                                                                                                                                                                                                                                                                                                                                                                                               |
|---------------------------------------------------------------------------------------------------------------------------------------------------------------------------------------------------------------------------------------------------------------------------------------------------------------------------------------------------------------------------------------------------------------------------------------------------------------------------------------------------------------------------------------------------------------------------------------------------------------------------------------------------------------------------------------------------------------------------------------------------------------------------------------------------------------------------------------------------------------------------------------------------------------------------------------------------------------------------------------------------------------------------------------------------------------------------------------------------------------------------------------------------------------------------------------------------------------------------------------------------------------------------------------------------------------------------------------------------------------------------------------------------------------------------------------------------------------------------------------------------------------------------------------------------------------------------------------------------------------------------------------------------------------------------------------------------------------------------------------------------------------------------------------------------------------------------------------------------------------------------------------------------------------------------------------------------------------------------------------------------------------------------------------------------------------------------------------------------------------------------|
|                                                                                                                                                                                                                                                                                                                                                                                                                                                                                                                                                                                                                                                                                                                                                                                                                                                                                                                                                                                                                                                                                                                                                                                                                                                                                                                                                                                                                                                                                                                                                                                                                                                                                                                                                                                                                                                                                                                                                                                                                                                                                                                           |
| Respirations- Resp.>Resp.>30/min DELAYED     Perfusion- Radial pulse NOT paragement of the second seco |
| Respirations - <:     Perfusion- Radia     Mentation- Alert     Mentation- Alert     Mentation- Alert     Mentation- Alert     Minor injuries only- Ambulatory                                                                                                                                                                                                                                                                                                                                                                                                                                                                                                                                                                                                                                                                                                                                                                                                                                                                                                                                                                                                                                                                                                                                                                                                                                                                                                                                                                                                                                                                                                                                                                                                                                                                                                                                                                                                                                                                                                                                                            |
| Minimal IMMEDIATE                                                                                                                                                                                                                                                                                                                                                                                                                                                                                                                                                                                                                                                                                                                                                                                                                                                                                                                                                                                                                                                                                                                                                                                                                                                                                                                                                                                                                                                                                                                                                                                                                                                                                                                                                                                                                                                                                                                                                                                                                                                                                                         |
| Respirations- Resp > 30/min Dead<br>Not Breathing after 2 breaths     Perfusion- Radial pulse NOT palpable                                                                                                                                                                                                                                                                                                                                                                                                                                                                                                                                                                                                                                                                                                                                                                                                                                                                                                                                                                                                                                                                                                                                                                                                                                                                                                                                                                                                                                                                                                                                                                                                                                                                                                                                                                                                                                                                                                                                                                                                                |
| Menifation- Altered Mental Status<br>Not Breathing after 2 breaths                                                                                                                                                                                                                                                                                                                                                                                                                                                                                                                                                                                                                                                                                                                                                                                                                                                                                                                                                                                                                                                                                                                                                                                                                                                                                                                                                                                                                                                                                                                                                                                                                                                                                                                                                                                                                                                                                                                                                                                                                                                        |