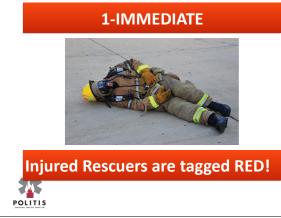

### 1- IMMEDIATE

| 2-DE                                                                        | 2-DELAYED           |  |
|-----------------------------------------------------------------------------|---------------------|--|
| Alert !<br>Radial pulse present !<br>Hemorrhage Controlled !<br>Resp < 30 ! | DELAYED 2<br>2<br>2 |  |
| No respiratory distress!                                                    | 2                   |  |
|                                                                             | needs a stretcher   |  |